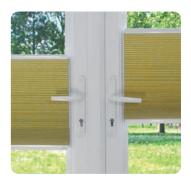

## Find your match

Ideal for tilt and turn windows in kitchens, bathrooms, bedrooms, conservatories and caravans as well as for bi-fold doors.

INTU is available in Hive, Pleated, Venetian & Roller blinds including Privacy and Micro options.

Our wide range of Hive. Pleated & Roller fabrics or Venetian slats include blackout, reflective and textured options giving you a wide choice of colours, designs and finishes.

Match your window frame to our selection of white, silver, brown and anthracite finishes to complete your look.

Find out more about all of the options available at www.intublinds.co.uk

White

Do you have bi-fold doors or compact spaces where you might struggle to find a blind to fit? Then our slimline INTU Micro system has been designed for you!