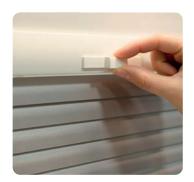

## No holes, no screws... just style!

**Integrate** your blinds with your windows using our stylish INTU blinds. Suitable for tilt and turn windows as well as glazed doors, you can maintain the use of your windows and doors allowing you to open and close them with the blinds in place. Fitting the blinds into the window without the use of a frame gives a beautiful and elegant finish.

With no drilling or screwing required to fit them in your home, they are both quick to fit and easy to clean.

There are so many different options to choose from which complement your home. You'll be sure to find the perfect blind.