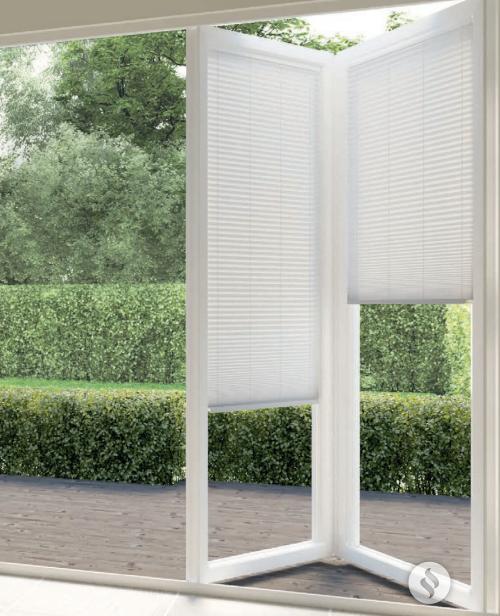

## No holes, no screws... just style!

**Integrate** your blinds with your windows using our stylish INTU blinds. Suitable for tilt and turn windows as well as glazed doors, you can maintain the use of your windows and doors allowing you to open and close them with the blinds in place. Fitting the blinds into the window without the use of a frame gives a beautiful and elegant finish.

With no drilling or screwing required to fit them in your home, they are both quick to fit and easy to clean.

There are so many different options to choose from which complement your home. You'll be sure to find the perfect blind.