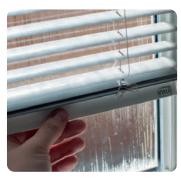

Open doors or windows with blind in place

Quick to install, no drilling or screwing

Simple to operate

Child safe blinds No loose cords or chains

Multi-zone option available

Larger side extrusions to reduce light gaps and improve privacy