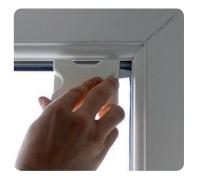

Open doors or windows with blind in place

Quick to install, no drilling or screwing

Simple to operate

Child safe blinds No loose cords or chains

Multi-zone option available

Larger side extrusions to reduce light gaps and improve privacy

## For safety & style.

Designed to fully address concerns over safety, the INTU range is child safe by design.

The INTU system's neat and simple control options eliminate unnecessary free-hanging cord loops, creating one of the safest blinds you can buy.