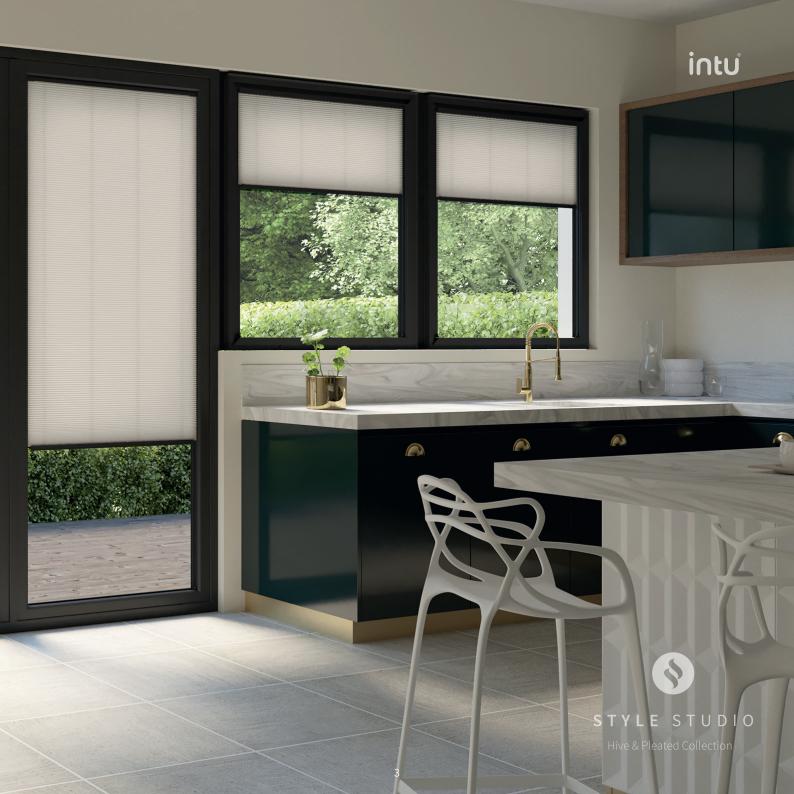

To give you complete peace of mind, this system is also entirely child safe.

Energy-Saving elegance

If you're looking for your blind to bring you something extra, then our Hive Cellular Fabrics may be your ideal choice.

Hive offers an improved cellular pleated structure that provides increased **heat blocking** and **sound absorbent** capabilities as well as **anti-static** properties.

The unique cellular design will help trap air in an insulating layer, blocking heat from the sun and helping to keep your room at a lovely ambient temperature.

Hive fabrics are available in a wide range of Plain, Blackout, Fire Retardant and Luxury Designs. Also available in Micro, a neater cell size ideal for bi-fold doors or compact spaces.

Browse our full range of Hive fabric colours on www.intublinds.co.uk