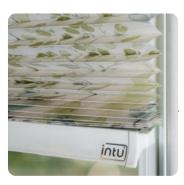

With a smaller fabric pleat size, you can choose from a range of Hive and Pleated fabrics which can be used in both bi-fold doors and windows, requiring a more compact blind option.

Complement your window or door frame with our choice of white, brown or anthracite rail colours and complementary endcaps.

To give you complete peace of mind, this system is also entirely child safe.

intu

STYLESTUDIO

Hive & Pleated Collection

intu

STYLE STUDIO

Venetian Collection