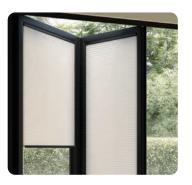

## No holes, no screws... just style!

**Integrate** your blinds with your windows using our stylish INTU blinds. Suitable for tilt and turn windows as well as glazed doors, you can maintain the use of your windows and doors allowing you to open and close them with the blinds in place. Fitting the blinds into the window without the use of a frame gives a beautiful and elegant finish.

With no drilling or screwing required to fit them in your home, they are both quick to fit and easy to clean.

There are so many different options to choose from which complement your home. You'll be sure to find the perfect blind.

## Find your match

Ideal for tilt and turn windows in kitchens, bathrooms, bedrooms, conservatories and caravans as well as for bi-fold doors.

INTU is available in Hive, Pleated, Venetian & Roller blinds including Privacy and Micro options.