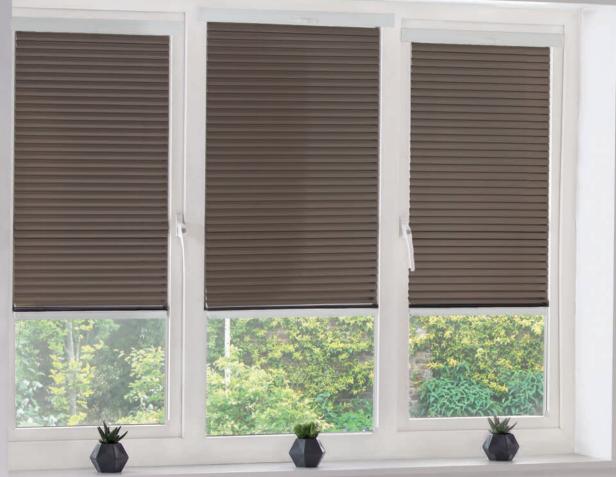

## No holes, no screws... just style!

**Integrate** your blinds with your windows using our stylish INTU blinds. Suitable for tilt and turn windows as well as glazed doors, you can maintain the use of your windows and doors allowing you to open and close them with the blinds in place. Fitting the blinds into the window without the use of a frame gives a beautiful and elegant finish.

With no drilling or screwing required to fit them in your home, they are both quick to fit and easy to clean.

There are so many different options to choose from which complement your home. You'll be sure to find the perfect blind.

## Find your match

Ideal for tilt and turn windows in kitchens, bathrooms, bedrooms, conservatories and caravans as well as for bi-fold doors.

INTU is available in Hive, Pleated, Venetian & Roller blinds including Privacy and Micro options.

Our wide range of Hive. Pleated & Roller fabrics or Venetian slats include blackout, reflective and textured options giving you a wide choice of colours, designs and finishes.

Match your window frame to our selection of white, silver, brown and anthracite finishes to complete your look.