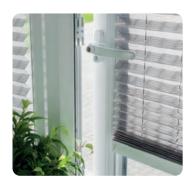

## INTU Privacy

For those who would like some improved privacy or security from their Venetian blinds, why not consider INTU Privacy.

Venetian Blinds offer optimum light control, but our Privacy options takes this one step further. With no visible holes in the Venetian slat, Privacy gives a more complete closure in your window, minimising light gaps when the blind is in the closed position. This brings both a feeling of privacy, but also increased security when you are on holiday or away from home.

Choose to operate your blind with either a top or wand control to best suit your room. Our top tilt control allows you to operate your blind with no wands or cords for a beautiful, sleek finish. Complement your window with our choice of white, brown or anthracite rail colours.