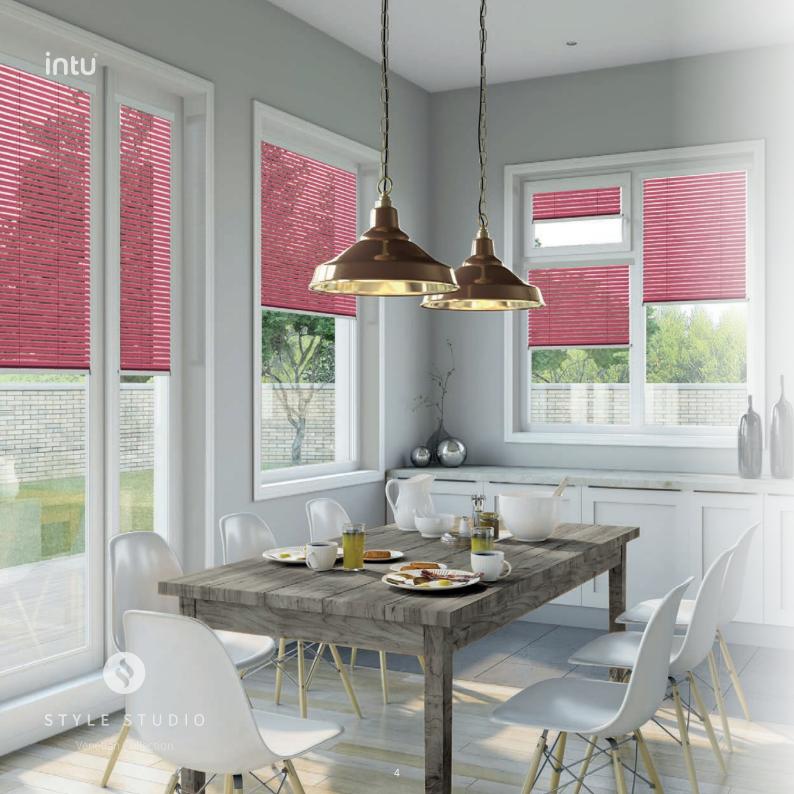

Our wide range of Hive. Pleated & Roller fabrics or Venetian slats include blackout, reflective and textured options giving you a wide choice of colours, designs and finishes.

Match your window frame to our selection of white, silver, brown and anthracite finishes to complete your look.