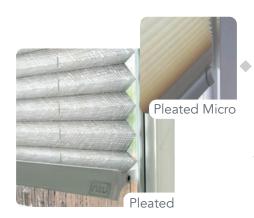

## Find your match

Ideal for tilt and turn windows in kitchens, bathrooms, bedrooms, conservatories and caravans as well as for bi-fold doors.

INTU is available in Hive, Pleated, Venetian & Roller blinds including Privacy and Micro options.

Find out more about all of the options available at www.intublinds.co.uk

White

Do you have bi-fold doors or compact spaces where you might struggle to find a blind to fit? Then our slimline INTU Micro system has been designed for you!

With a smaller fabric pleat size, you can choose from a range of Hive and Pleated fabrics which can be used in both bi-fold doors and windows, requiring a more compact blind option.

Complement your window or door frame with our choice of white, brown or anthracite rail colours and complementary endcaps.