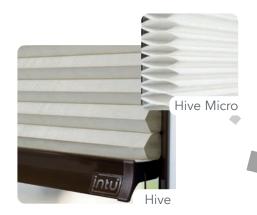

To give you complete peace of mind, this system is also entirely child safe.

Energy-Saving elegance

If you're looking for your blind to bring you something extra, then our Hive Cellular Fabrics may be your ideal choice.

Hive offers an improved cellular pleated structure that provides increased **heat blocking** and **sound absorbent** capabilities as well as **anti-static** properties.

The unique cellular design will help trap air in an insulating layer, blocking heat from the sun and helping to keep your room at a lovely ambient temperature.

Hive fabrics are available in a wide range of Plain, Blackout, Fire Retardant and Luxury Designs. Also available in Micro, a neater cell size ideal for bi-fold doors or compact spaces.

Browse our full range of Hive fabric colours on www.intublinds.co.uk