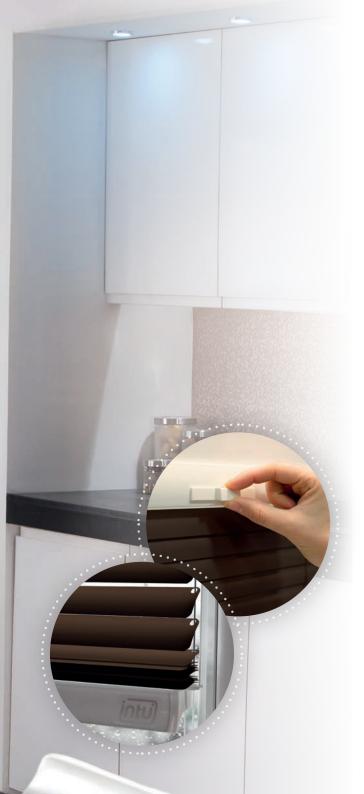

Choose to operate your blind with either a top or wand control to best suit your room. Our top tilt control allows you to operate your blind with no wands or cords for a beautiful, sleek finish. Complement your window with our choice of white, brown or anthracite rail colours.

To give you complete peace of mind, this system is also entirely child safe.

Energy-Saving elegance

If you're looking for your blind to bring you something extra, then our Hive Cellular Fabrics may be your ideal choice.