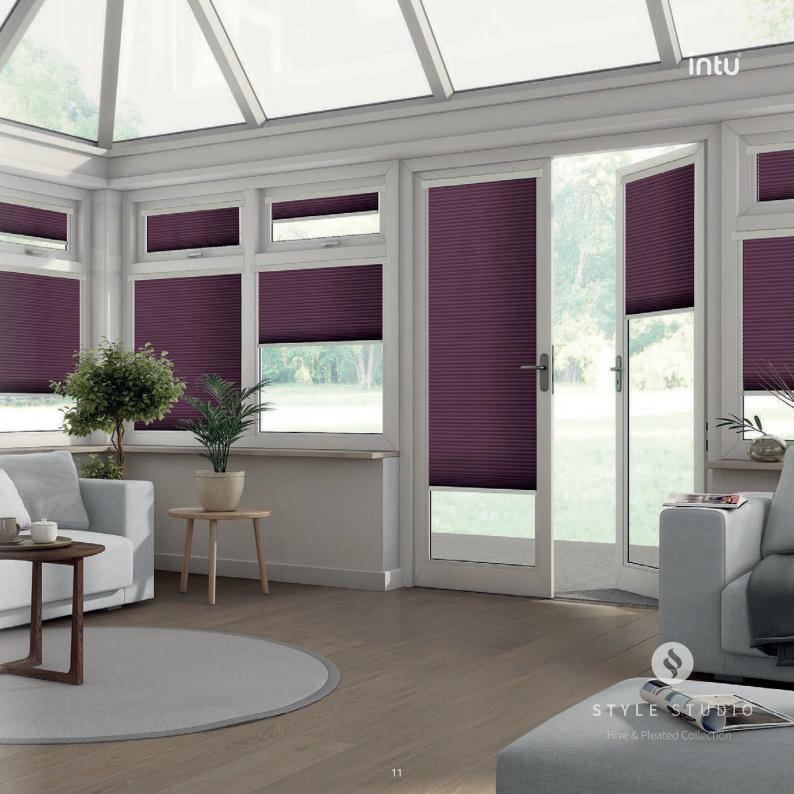

To give you complete peace of mind, this system is also entirely child safe.

Energy-Saving elegance

If you're looking for your blind to bring you something extra, then our Hive Cellular Fabrics may be your ideal choice.

Hive offers an improved cellular pleated structure that provides increased **heat blocking** and **sound absorbent** capabilities as well as **anti-static** properties.

The unique cellular design will help trap air in an insulating layer, blocking heat from the sun and helping to keep your room at a lovely ambient temperature.

Hive fabrics are available in a wide range of Plain, Blackout, Fire Retardant and Luxury Designs. Also available in Micro, a neater cell size ideal for bi-fold doors or compact spaces.

Browse our full range of Hive fabric colours on www.intublinds.co.uk