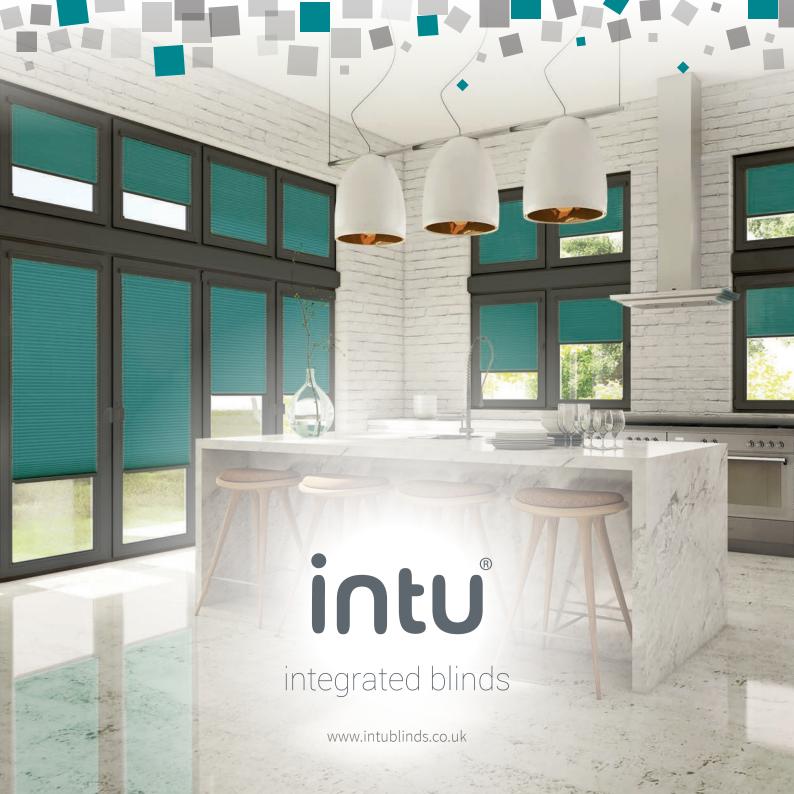

## No holes, no screws... just style!

**Integrate** your blinds with your windows using our stylish INTU blinds. Suitable for tilt and turn windows as well as glazed doors, you can maintain the use of your windows and doors allowing you to open and close them with the blinds in place. Fitting the blinds into the window without the use of a frame gives a beautiful and elegant finish.

With no drilling or screwing required to fit them in your home, they are both quick to fit and easy to clean.

There are so many different options to choose from which complement your home. You'll be sure to find the perfect blind.

## Find your match

Ideal for tilt and turn windows in kitchens, bathrooms, bedrooms, conservatories and caravans as well as for bi-fold doors.

INTU is available in Hive, Pleated, Venetian & Roller blinds including Privacy and Micro options.

Our wide range of Hive. Pleated & Roller fabrics or Venetian slats include blackout, reflective and textured options giving you a wide choice of colours, designs and finishes.

Match your window frame to our selection of white, silver, brown and anthracite finishes to complete your look.