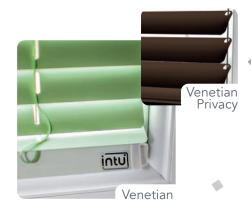

## Find your match

Ideal for tilt and turn windows in kitchens, bathrooms, bedrooms, conservatories and caravans as well as for bi-fold doors.

INTU is available in Hive, Pleated, Venetian & Roller blinds including Privacy and Micro options.

Our wide range of Hive. Pleated & Roller fabrics or Venetian slats include blackout, reflective and textured options giving you a wide choice of colours, designs and finishes.

Match your window frame to our selection of white, silver, brown and anthracite finishes to complete your look.

## INTU Privacy

For those who would like some improved privacy or security from their Venetian blinds, why not consider INTU Privacy.

Venetian Blinds offer optimum light control, but our Privacy options takes this one step further. With no visible holes in the Venetian slat, Privacy gives a more complete closure in your window, minimising light gaps when the blind is in the closed position. This brings both a feeling of privacy, but also increased security when you are on holiday or away from home.