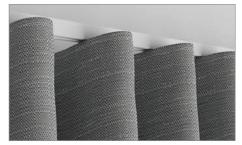

### 5 header types/curtain styles:

Eyelet

Pencil Pleat

Double Pinch

Triple Pinch

Wave

Lining Types:

Standard

Blackout

White

Ivory

White

Ivory