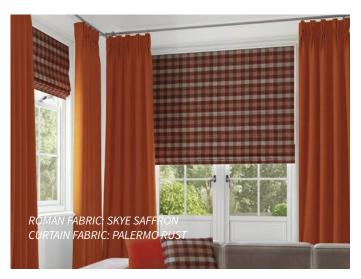

## Palermo

A versatile velvet plain with rich jewel-like colour palette. Available as curtain only.