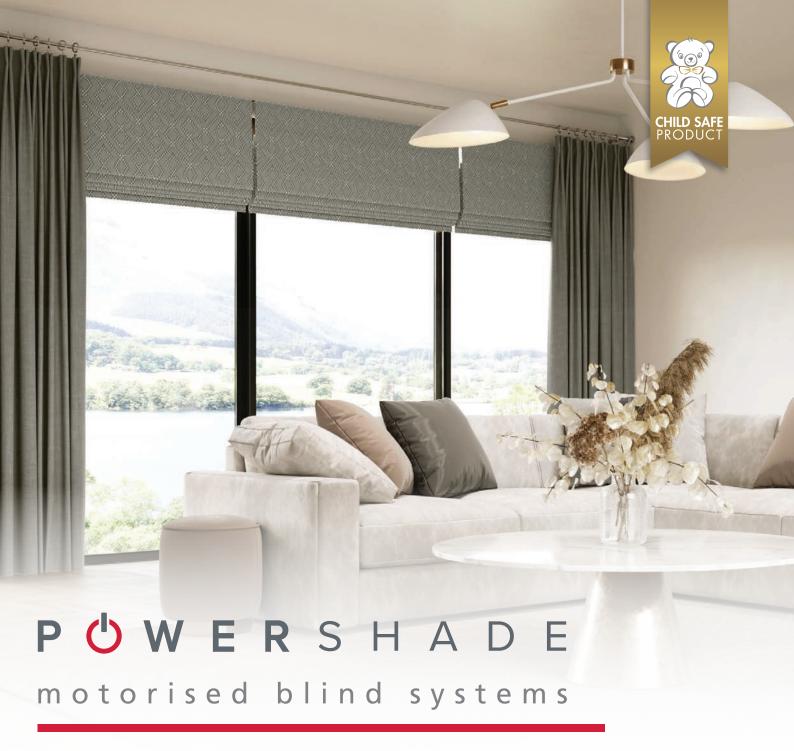

#### Powershade Roman is the ultimate Roman blind for your home.

A luxurious and affordable motorised Roman blind that you can operate at the touch of a button! Complete with a quiet and smooth operation Powershade Roman combines style and control.

- Combines style and control with no hanging cords or chains, offering a child safe option giving you peace of mind
- Choose from mains, battery tube or rechargeable battery to suit your home/needs
  - Control blinds individually or as a group with a single remote