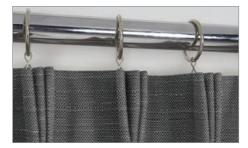

### 5 header types/curtain styles:

Eyelet

Pencil Pleat

Double Pinch

Triple Pinch

Wave

Lining Types:

Standard

### Eyelet & Curtain Ring Colours:

Black Chrome

Chrome

Brass

**Brushed Steel** 