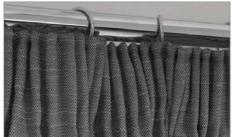

### 5 header types/curtain styles:

Eyelet

Pencil Pleat

Double Pinch

Triple Pinch

Wave

Lining Types:

Standard