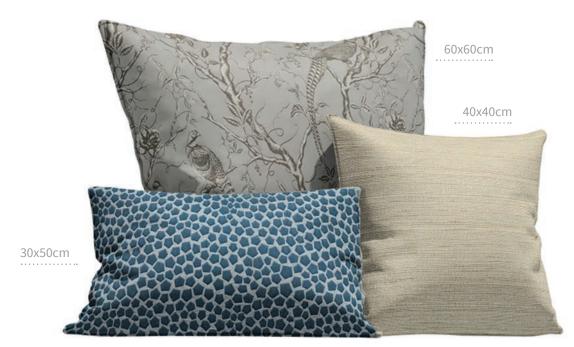

#### Cushions

Complement your Roman & Curtain window dressings with cushions. These can match your chosen fabrics or add different colours of fabric to complete your look!

.....

### Cushion size options:

#### Cushion style options:

Plain

Piped

Available as cushion covers only or with inners.