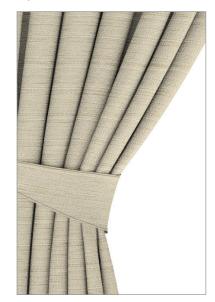

#### Fabric Tiebacks:

All curtain tiebacks available with any fabric in the range, option to have a plain or piped style. Plain

Piped