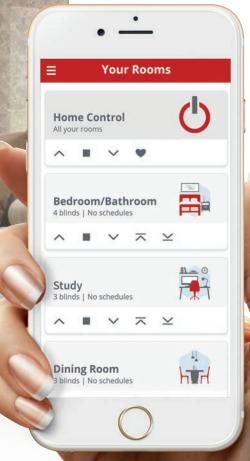

#### **Powershade Smart Controller**

Powershade Smart Controller allows you to control your blind through your Android or iOS devices.

Compatible with Amazon Alexa®, Google Home Hub and Siri Shortcuts.

- Smart controller connects via WiFi
- Control individual blinds, entire rooms or even your entire house
  - Program blinds to open or close at designated times, providing added security when away from home
  - · View all rooms and blinds on your smartphone device

NOW COMPATIBLE WITH SIRI SHORTCUTS, amazon alexa & Google Home