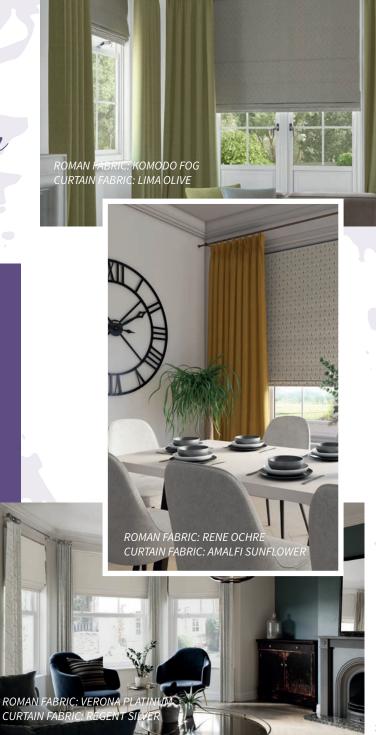

## Komodo

Contemporary raised dotted texture.

CURTAIN FABRIC: KOMODO BUTTERCUP

# Be Green with Envy

There is a shade of green for every space. Make a statement with a bold emerald green or for a subtler option we recommend a more delicate sage or moss green.