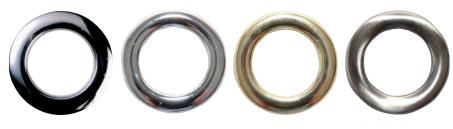

### Eyelet & Curtain Ring Colours:

Black Chrome

Chrome

Brass

**Brushed Steel** 