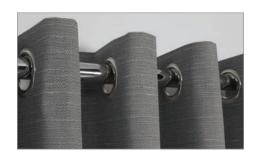

### 5 header types/curtain styles:

Eyelet

Pencil Pleat

Double Pinch

Triple Pinch

Wave

Lining Types:

Standard

### Eyelet & Curtain Ring Colours:

Black Chrome

Chrome

Brass

**Brushed Steel** 