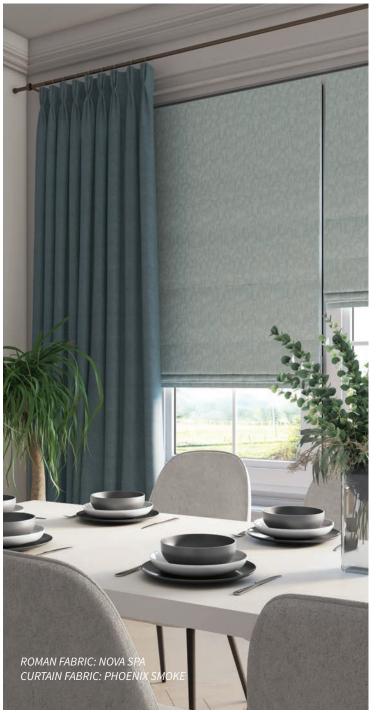

### Nova

Nova Modern tonal bark texture.

## Phoenix

A luxurious plain satin with a unique hammered textured look.

CURTAIN FABRIC: PHOENIX STEEL

### Rattan

A beautifully textured weave with a subtle two-tone colour effect.

CURTAIN FABRIC: RATTAN BLUSH

CURTAIN FABRIC: NOVA SPA