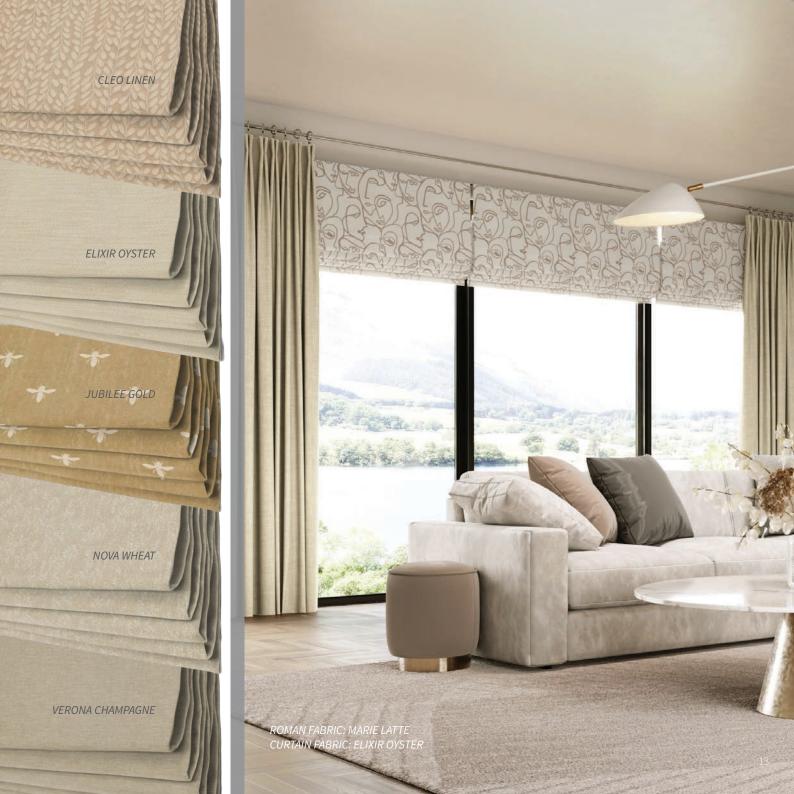

our and sophistication.



CURTAIN FABRIC: GLIMMER SPA

## Komodo

Contemporary raised dotted texture.

CURTAIN FABRIC: KOMODO BUTTERCUP



### Nova

Nova Modern tonal bark texture.

## Phoenix

A luxurious plain satin with a unique hammered textured look.

CURTAIN FABRIC: PHOENIX STEEL



### Rattan

A beautifully textured weave with a subtle two-tone colour effect.

CURTAIN FABRIC: RATTAN BLUSH

CURTAIN FABRIC: NOVA SPA





# Inspired Interiors

For this collection we have taken inspiration from different countries around the world.

The floral fabrics within this collection are driven from the Kew and Japanese Gardens.

The art deco vibe takes notes of the architecture of Lake Como. The Rich colour palette of this collection is manifested from the art and culture of South Asia.













# Be Green with Envy

There is a shade of green for every space. Make a statement with a bold emerald green or for a subtler option we recommend a more delicate sage or moss green.











### **RECYCLED FABRICS**

The textile industry is responsible for approximately **20**% of the worlds water waste and **10**% of all carbon emissions.

We can all play our part in reducing waste and helping to lower emissions. That is why we are introducing a selection of recycled fabrics using PET yarns to our product ranges.

In doing this, we are helping to close the gap between raw materials and recycling.

### WHY HAVE WE CHOSEN PET?

- Repurposes waste
- Reduces energy and water consumption
- Reduces carbon footprint
- PET yarn is versatile, giving a high value product



Our ⊖C○ fabrics i