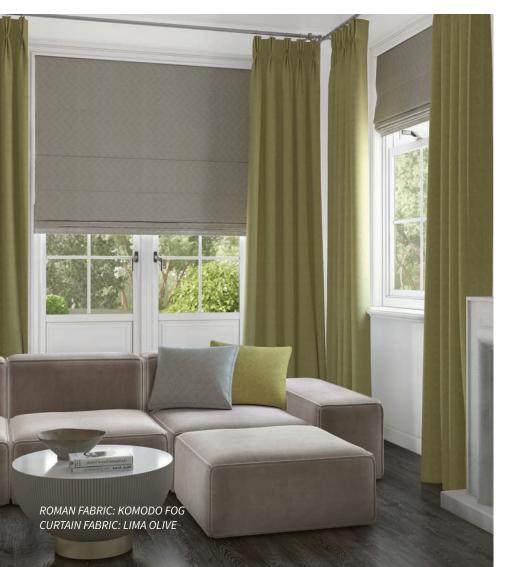

## Lima

A classic brushed cotton look.

Eina Maw

## Komodo

Contemporary raised dotted texture.

CURTAIN FABRIC: KOMODO BUTTERCUP