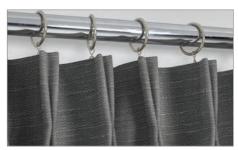

### 5 header types/curtain styles:

Eyelet

Pencil Pleat

Double Pinch

Triple Pinch

Wave

Lining Types:

Standard

### Eyelet & Curtain Ring Colours:

Black Chrome

Chrome

Brass

**Brushed Steel** 