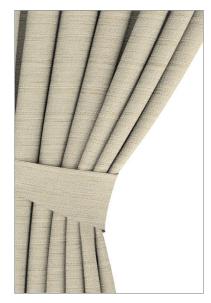

#### Fabric Tiebacks:

All curtain tiebacks available with any fabric in the range, option to have a plain or piped style. Plain

Piped