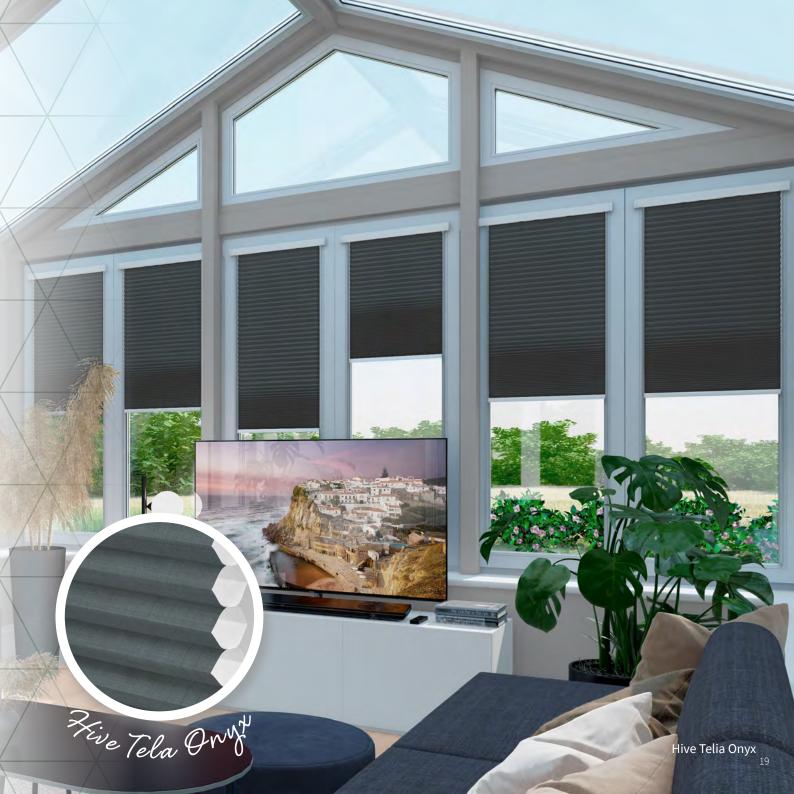

Add some fun with our quirky Daze asc Noir.

Hive is a cellular pleated structure that has increased heat blocking, sound absorbent and anti-static properties.

The unique design of this fabric traps air in an insulating layer, blocking the heat from the sun and keeping your room at a lovely, ambient temperature.

Hive is available in an array of neutral and colourful plains, blackouts, luxury textured and plain weaves, digitally printed designs and Fire-Retardant options.

**Hive Deluxe** is our luxurious hive fabric. Available in 10 on trend colours with a luxuriously smooth finish.