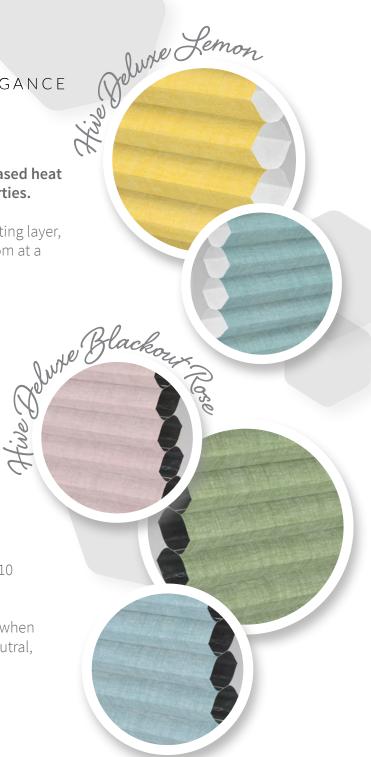

Hive is available in an array of neutral and colourful plains, blackouts, luxury textured and plain weaves, digitally printed designs and Fire-Retardant options.

**Hive Deluxe** is our luxurious hive fabric. Available in 10 on trend colours with a luxuriously smooth finish.

**Hive Deluxe Blackout** is the ideal choice for a room when additional light control is required, available in 10 neutral, pastel and bright tones.