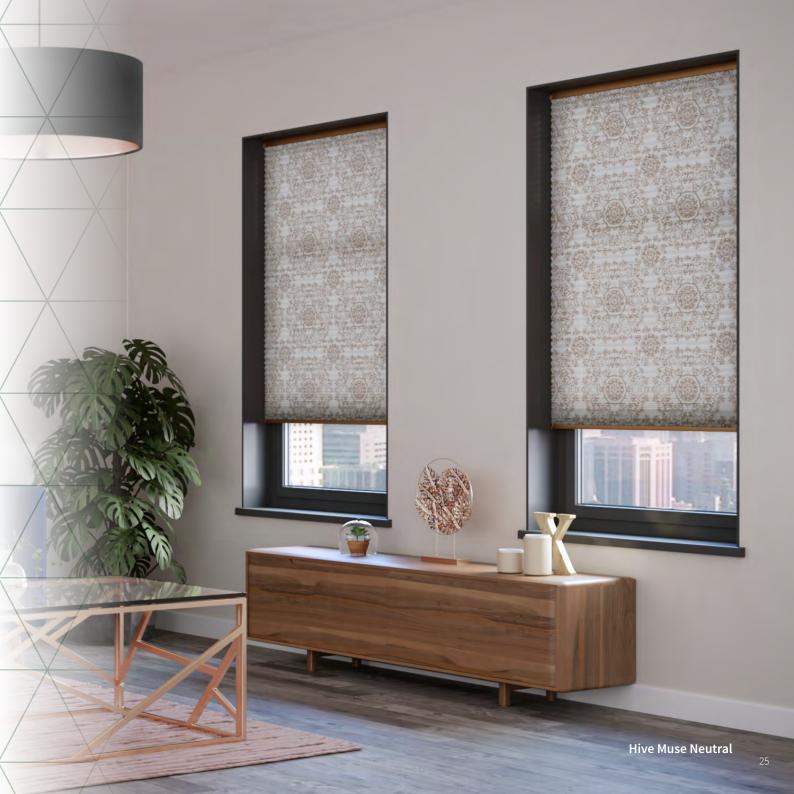

Add some fun with our quirky Daze asc Noir.

Hive is a cellular pleated structure that has increased heat blocking, sound absorbent and anti-static properties.

The unique design of this fabric traps air in an insulating layer, blocking the heat from the sun and keeping your room at a lovely, ambient temperature.

Hive is available in an array of neutral and colourful plains, blackouts, luxury textured and plain weaves, digitally printed designs and Fire-Retardant options.

**Hive Deluxe** is our luxurious hive fabric. Available in 10 on trend colours with a luxuriously smooth finish.