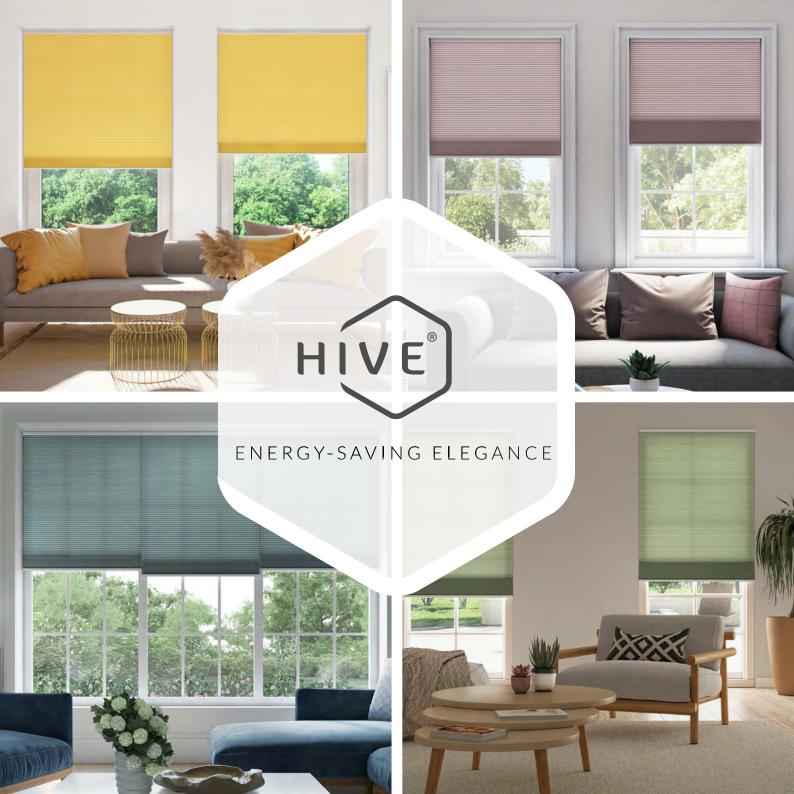

Add some fun with our quirky Daze asc Noir.

Hive is a cellular pleated structure that has increased heat blocking, sound absorbent and anti-static properties.

The unique design of this fabric traps air in an insulating layer, blocking the heat from the sun and keeping your room at a lovely, ambient temperature.

Hive is available in an array of neutral and colourful plains, blackouts, luxury textured and plain weaves, digitally printed designs and Fire-Retardant options.

**Hive Deluxe** is our luxurious hive fabric. Available in 10 on trend colours with a luxuriously smooth finish.