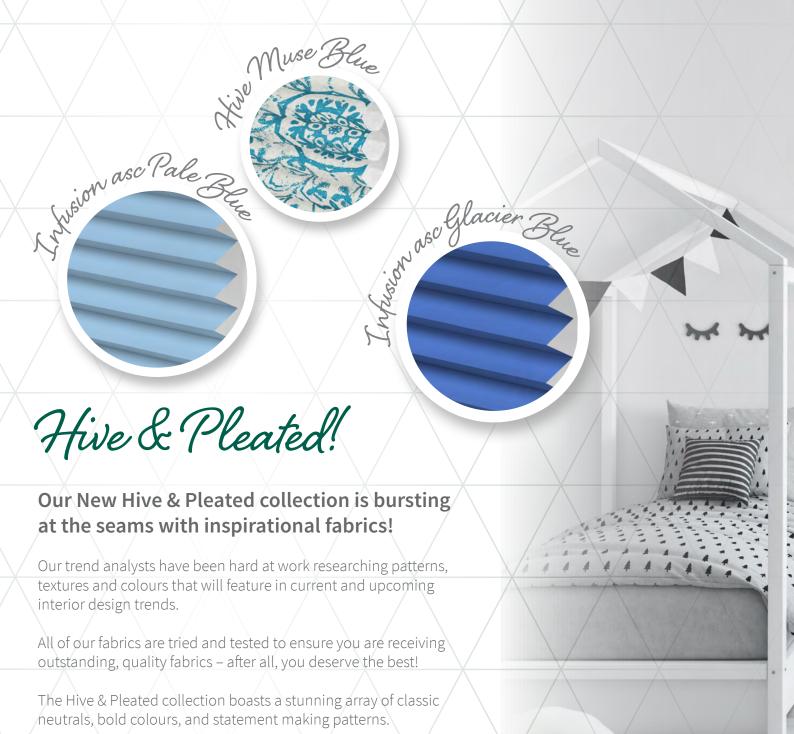

#### Classic Neutrals

Tones of whites, creams, beiges and browns are the perfect neutral canvas for a timeless and classic interior look.

It is also easy to update your home regularly with bright interchangeable furnishings.

#### Monochrome Vibes

Blacks and grey tones add a touch of sophistication and a contemporary feel to a room. They can also be paired with white tones to create a bold and modern monochrome look.

Greys and blacks can be used as a complementary or statement colour. Hive Decadence and Daze asc are our two monochrome patterned designs that are sure to make a powerful statement in the home.