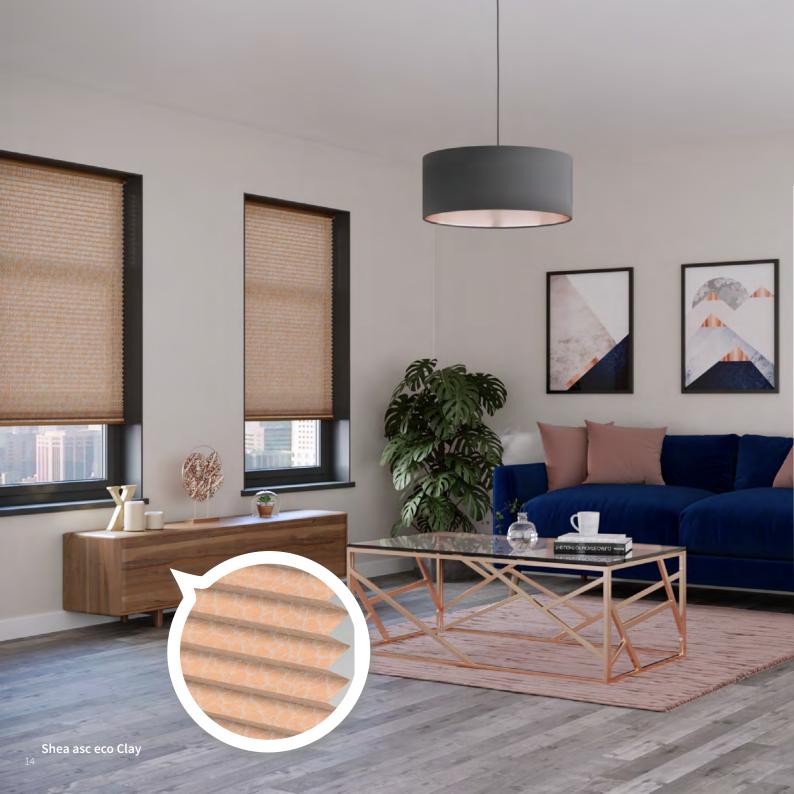

# Its good to be green!

We all need to do more to benefit the environment. That is why we have created a range of recycled Pleated fabrics that have been developed using yarn that has been derived from post-consumer recycled plastic.

This is a versatile product that offers a stunning high-quality finish.

Available in 4 ranges, which each have 4 colour options that cover the colour spectrum.

Go bold with Shea asc eco, a geometric weave with a giraffe inspired design Cactus asc eco, allows you to bring the outdoors inside with its nature inspired textured weave.