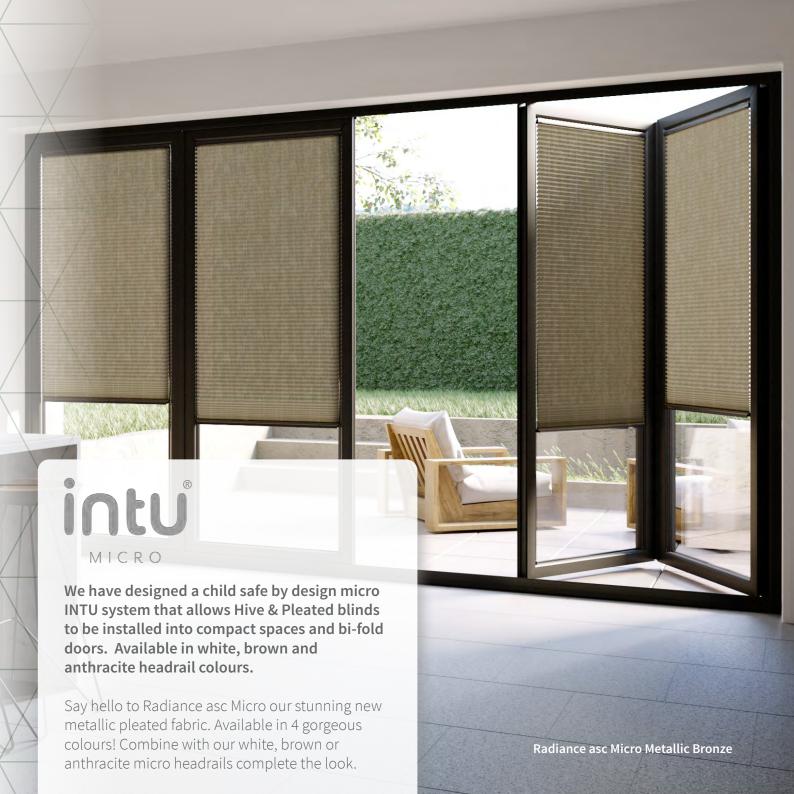

# intu

INTU is designed to fully integrate with most window blind systems, including tilt and turn windows and glazed doors.

INTU Blinds have a stylish, curved facia giving a sleek, modern aesthetic. The bottomrail completes the look and adds a touch of style and elegance.

The INTU system can be used in conjunction with any of our beautiful Hive & Pleated fabrics.

INTU is child safe by design, with no free hanging cords or chains, and has been designed to fully address concerns over window blind safety, giving you complete peace of mind.