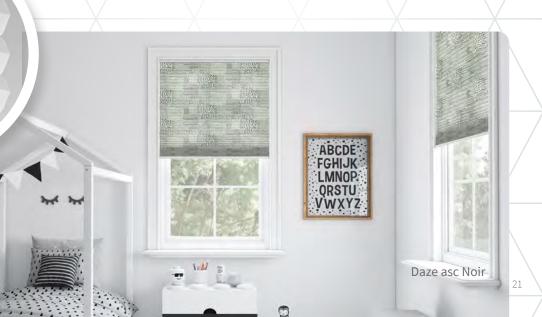

Add some fun with our quirky Daze asc Noir.

Hive is a cellular pleated structure that has increased heat blocking, sound absorbent and anti-static properties.

The unique design of this fabric traps air in an insulating layer, blocking the heat from the sun and keeping your room at a lovely, ambient temperature.