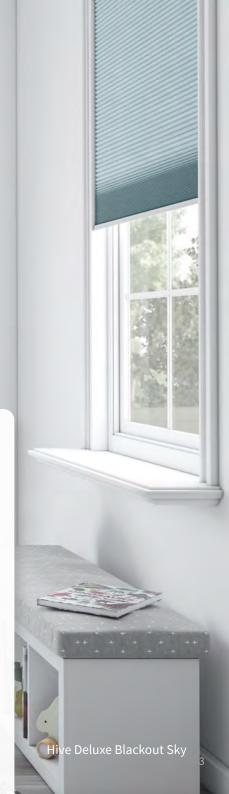

**Hive Deluxe Blackout** is the ideal choice for a room when additional light control is required, available in 10 neutral, pastel and bright tones.