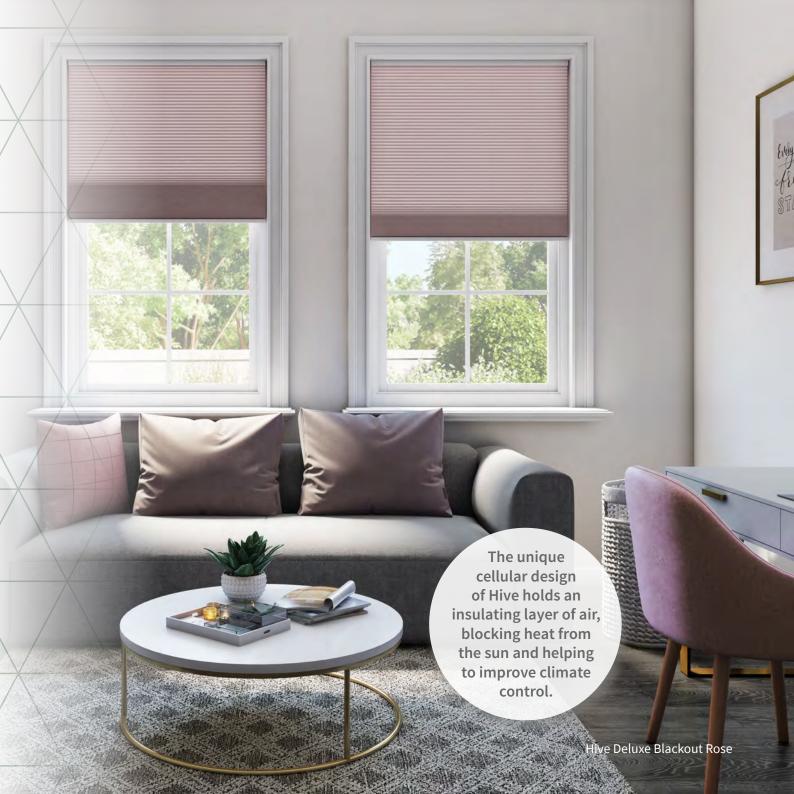

Add some fun with our quirky Daze asc Noir.

Hive is a cellular pleated structure that has increased heat blocking, sound absorbent and anti-static properties.

The unique design of this fabric traps air in an insulating layer, blocking the heat from the sun and keeping your room at a lovely, ambient temperature.

**Hive Deluxe Blackout** is the ideal choice for a room when additional light control is required, available in 10 neutral, pastel and bright tones.