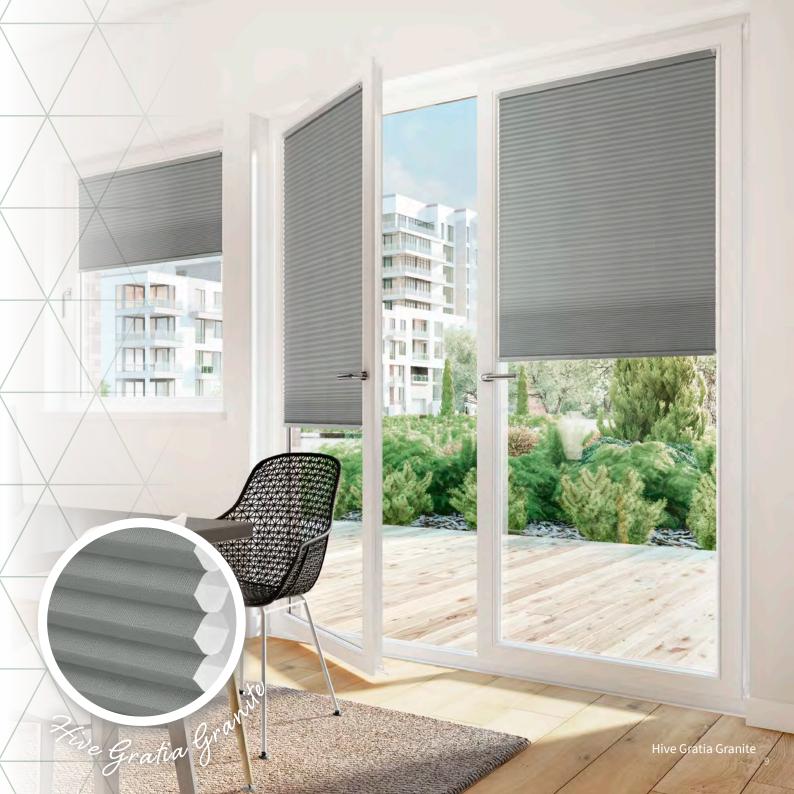

Add some fun with our quirky Daze asc Noir.

Hive is a cellular pleated structure that has increased heat blocking, sound absorbent and anti-static properties.

The unique design of this fabric traps air in an insulating layer, blocking the heat from the sun and keeping your room at a lovely, ambient temperature.

Hive is available in an array of neutral and colourful plains, blackouts, luxury textured and plain weaves, digitally printed designs and Fire-Retardant options.

**Hive Deluxe** is our luxurious hive fabric. Available in 10 on trend colours with a luxuriously smooth finish.