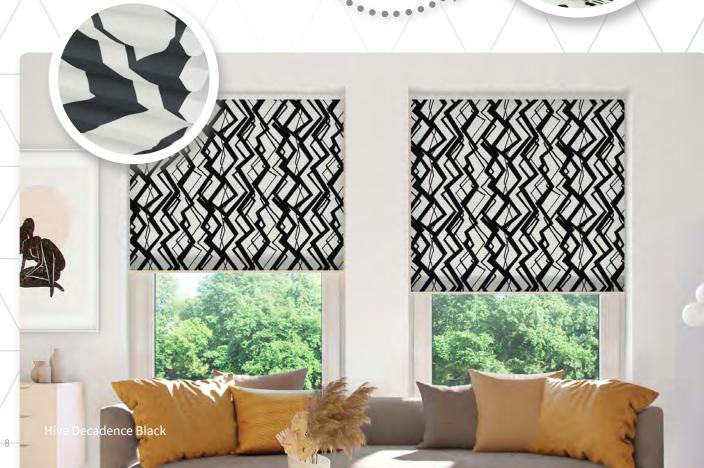

#### Monochrome Vibes

Blacks and grey tones add a touch of sophistication and a contemporary feel to a room. They can also be paired with white tones to create a bold and modern monochrome look.

Greys and blacks can be used as a complementary or statement colour. Hive Decadence and Daze asc are our two monochrome patterned designs that are sure to make a powerful statement in the home.