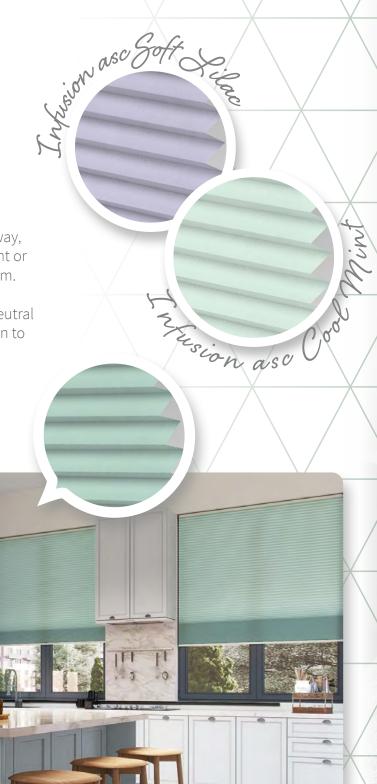

If you are looking to add colour to your home in a subtler way, add one of our soft pastel Infusion asc colours like Cool Mint or Soft Lilac, these colours are the perfect addition to any room.

Say hello to our Infusion asc FR eco available in 5 classic neutral colour options, these types of colours are the perfect option to completement an interior look.