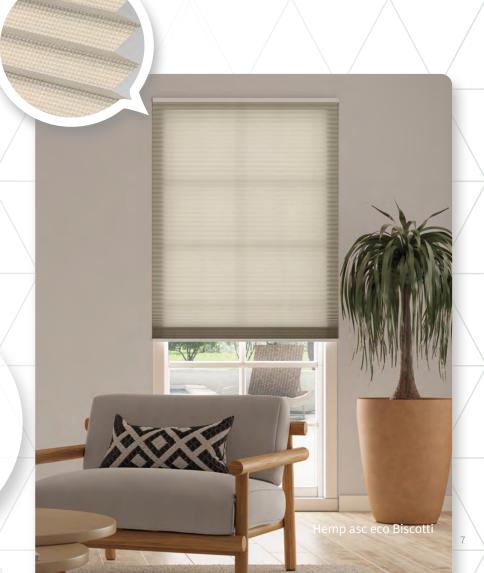

Hemp asce

Why not consider one of our fabulous new eco fabrics. This recycled fabric allows you to include a modern and stylish blind into your home, while helping to reduce plastic waste in our environment.