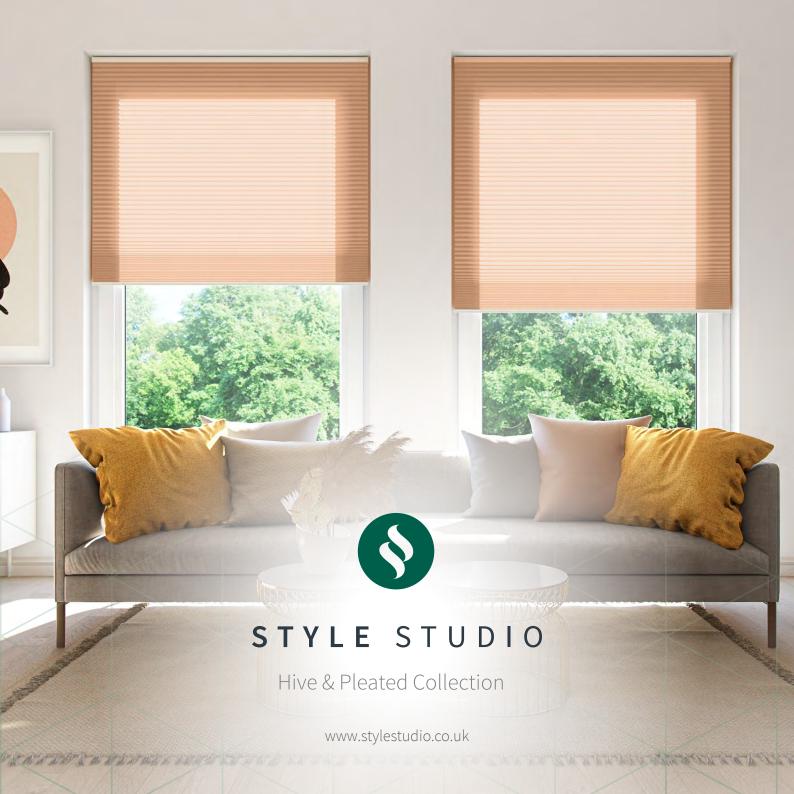

## Features & Benefits

The fabrics within this collection are not only aesthetically pleasing, they also boast a range of extra performance properties!

Hive fabrics have advanced solar control

– The fabric acts as a barrier to heat loss
in the winter and offers protection from
harmful UV rays in the summer.

**Blackout** – Offers additional light control, the perfect option for a child's bedroom, to ensure they have a peaceful night's sleep!

**Fire Retardant**- Gives peace of mind for those areas where flames may be present.

**Anti-static** – repels dust ensuring your blinds stay fresher for longer.

**Moisture Resistant** – Prevents dampness, stopping mould from forming. Perfect for blinds in your Bathroom or kitchen.





Colour has the power to transform the mood of a room.