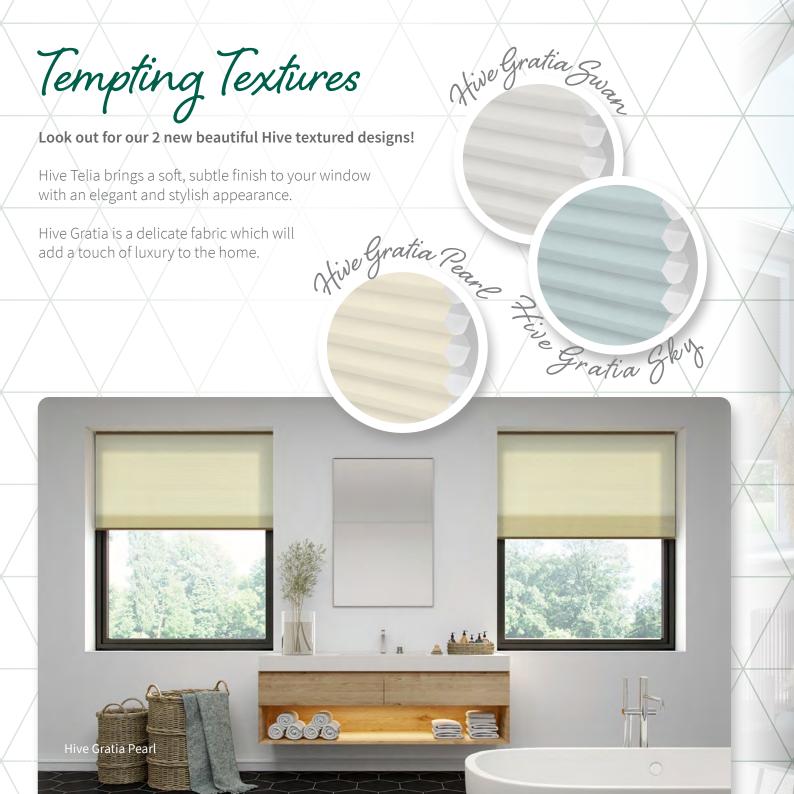

pired textured weave.



Argan asc CO Cactus asc CO Hemp asc CO Shea asc CO



Our infusion asc range has 30 colours that are sure to match any interior theme. Don't be scared to go bold with your colour choices! Infusion asc Aqua is the perfect colour to help brighten up a bathroom!

If you are looking to add colour to your home in a subtler way, add one of our soft pastel Infusion asc colours like Cool Mint or Soft Lilac, these colours are the perfect addition to any room.

Say hello to our Infusion asc FR eco available in 5 classic neutral colour options, these types of colours are the perfect option to completement an interior look.

ASC stands for 'Advanced Solar Control' which is a thermal property helping your home remain warmer in Winter and cooler in Summer.



nfusion asc Jad











# Patterns that make you say WOW

We have collaborated with our in-house trend experts to bring you a range of designs for you to include in your home interiors. These designs are sure to turn heads!

Vita asc Azure is our bold floral design, literally bursting with colour, ready to make a statement!

Can't decide between a texture of a digital print? With our Iconic asc printed texture you don't have to!

Add some heat or cool down your home interiors with our Dolce Spice and Dolce Green modern leaf print.

Add some fun with our quirky Daze asc Noir.







Hive is a cellular pleated structure that has increased heat blocking, sound absorbent and anti-static properties.

The unique design of this fabric traps air in an insulating layer, blocking the heat from the sun and keeping y