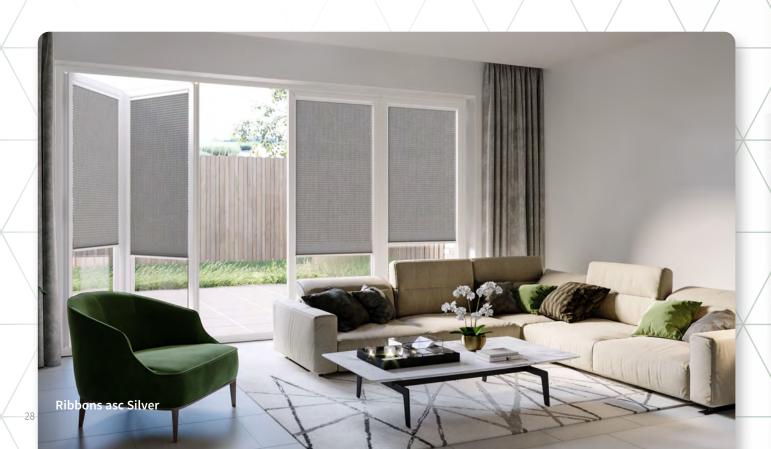

Add some fun with our quirky Daze asc Noir.

Hive is a cellular pleated structure that has increased heat blocking, sound absorbent and anti-static properties.

The unique design of this fabric traps air in an insulating layer, blocking the heat from the sun and keeping your room at a lovely, ambient temperature.

Hive is available in an array of neutral and colourful plains, blackouts, luxury textured and plain weaves, digitally printed designs and Fire-Retardant options.

**Hive Deluxe** is our luxurious hive fabric. Available in 10 on trend colours with a luxuriously smooth finish.