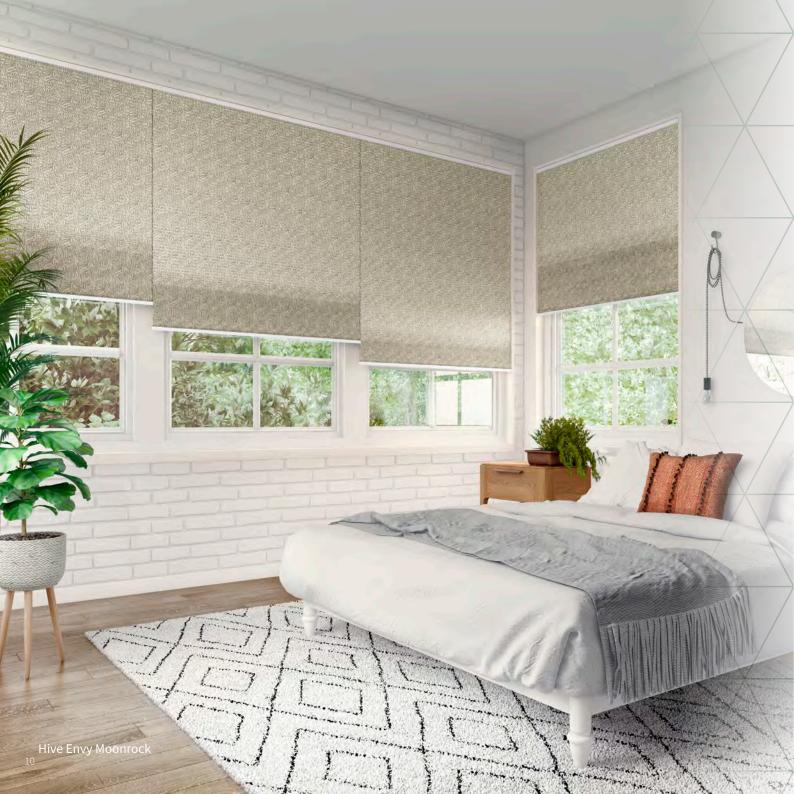

Add some fun with our quirky Daze asc Noir.

Hive is a cellular pleated structure that has increased heat blocking, sound absorbent and anti-static properties.

The unique design of this fabric traps air in an insulating layer, blocking the heat from the sun and keeping your room at a lovely, ambient temperature.

Hive is available in an array of neutral and colourful plains, blackouts, luxury textured and plain weaves, digitally printed designs and Fire-Retardant options.

**Hive Deluxe** is our luxurious hive fabric. Available in 10 on trend colours with a luxuriously smooth finish.