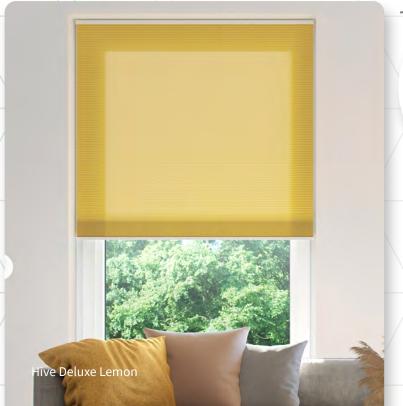

Hive is available in an array of neutral and colourful plains, blackouts, luxury textured and plain weaves, digitally printed designs and Fire-Retardant options.

**Hive Deluxe** is our luxurious hive fabric. Available in 10 on trend colours with a luxuriously smooth finish.