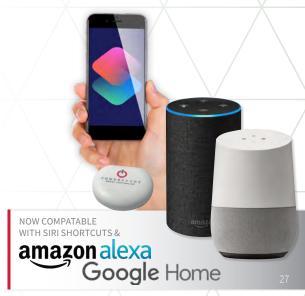

Powershade Smart Controller allows you to control your motorised blind from your iOS and Android devices. The controller is compatible with Amazon Alexa, Google Home and Siri Shortcuts to easily integrate into your home.